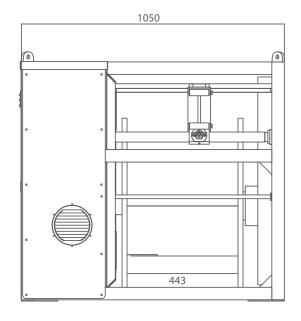

# Winch dimensions

Depth: 1100 mm Height: 995 mm Width: 1050 mm

# **Drum dimensions**

Drum diameter: 400 mm Flange diameter: 700 mm Length: 443 mm