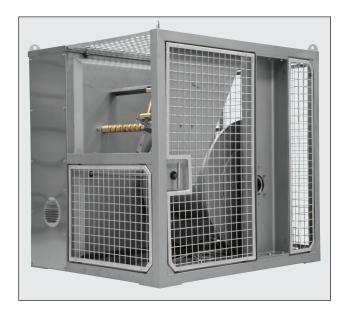

# **Description**

MacArtney Cormac winches are modular and self-contained in protective frames. They are constructed from glass blasted AISI 304 stainless steel and require minimal maintenance.

They are designed to be easy to control either by using the controls mounted on the frame or by remote. The electric motor and junction box are IP56 and fitted with a direct drive level wind.

The "soft start" function makes the winch easy to handle, improves equipment manoeuvrability and protects the winch motor and gear.

The Cormac 2 Stainless Steel electrical oceanographic winch is designed for 800 m of 11.4 mm diameter cable. The unit is prepared for a Focal model 180 electrical/electro-optical slip ring.

### Features and benefits

- All structural components in stainless steel
- Minimal maintenance
- Integrated protection frame
- Protective grating
- Frame mounted control panel
- Direct driven level wind
- Long proven track record