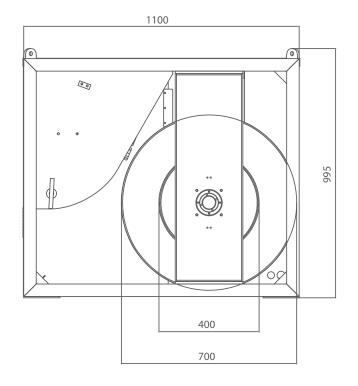

# Winch dimensions

Depth: 1100 mm Height: 995 mm Width: 1050 mm

# **Drum dimensions**

Drum diameter: 400 mm Flange diameter: 700 mm Length: 443 mm