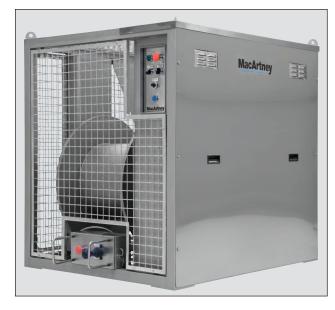

# Cormac 4 Stainless Steel

Mace

#### **Description**

MacArtney Cormac winches are modular and self-contained in protective frames. They are constructed from glass blasted AISI 304 stainless steel and require minimal maintenance.

They are designed to be easy to control either by using the controls mounted on the frame or by remote. The electric motor and junction box are IP56 and fitted with a direct drive level wind.

The "soft start" function makes the winch easy to handle, improves equipment manoeuvrability and protects the winch motor and gear.

The Cormac 4 Stainless Steel electrical oceanographic winch is designed for 800 m of 11.4 mm diameter cable. The unit is prepared for a Focal model 180 electrical/electro-optical slip ring.

#### Features and benefits

- All structural components in stainless steel
- Minimal maintenance
- Integrated protection frame
- Protective grating
- Frame mounted control panel
- Direct driven level wind
- Long proven track record