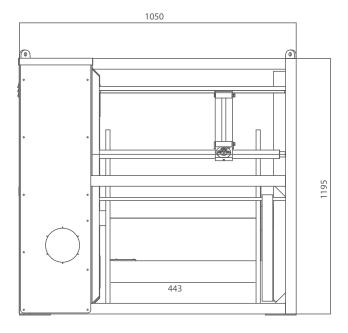

## Winch dimensions

Depth: 1350 mm Height: 1195 mm Width: 1050 mm

## **Drum dimensions**

Drum diameter: 400 mm Flange diameter: 700 mm Length: 443 mm