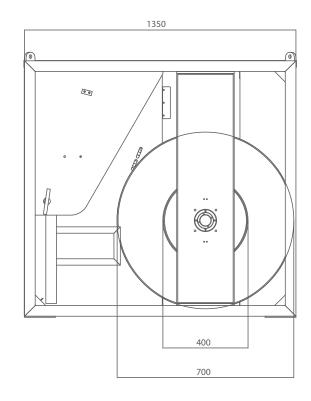

## Winch dimensions

Depth: 1350 mm Height: 1195 mm Width: 1050 mm

## **Drum dimensions**

Drum diameter: 400 mm Flange diameter: 700 mm Length: 443 mm