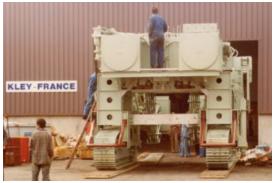

Submarine vehicle for pipeline anchorages

Pipe rounding machine

3000T push-pull

Contect : Phone :

shinyang@shinyangtech.com +82-31-737-2147 +82-31-737-2150

SYT\_KleyFrance