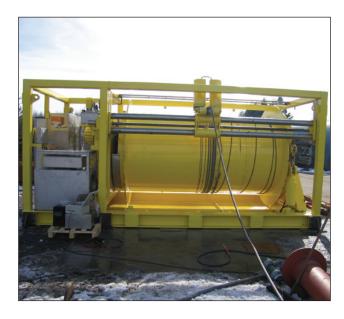

# MASH Winch 1500/53-150

Male

## **Description**

The MASH 1500/53-150 ROV winch is designed for 1500 m of 53 mm diameter umbilical. It is used extensively in connection with trunkers and ROV systems.

Features includes an incorporated protection frame, direct drive level wind, variable speed, fail safe brake, built in motor controller and IP56 protection of electrical parts.

All units are prepared for Focal slip rings and have fork lift slots and pad eyes for lifting.

#### **Features and benefits**

- High speed
- Large size heavy duty trencher winch
- Large designed drumm to increase speed, and to reduce numbers of cable layers
- Reduced cable layers prevents excessive thermal load of umbilical during operation