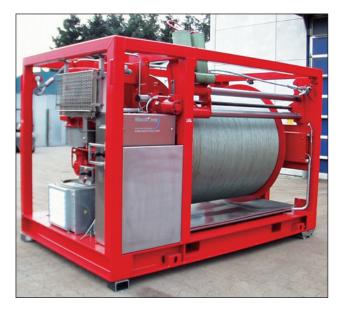

## **Description**

The MASH 5000/17,6-62 ROV winch is designed for 5000 m 17,6 mm diameter umbilical. It is used extensively in connection with trunkers and ROV systems.

Features includes an incorporated protection frame, direct drive level wind, variable speed, fail safe brake, built in motor controller and IP56 protection of electrical parts.

All units are prepared for Focal slip rings and have fork lift slots and pad eyes for lifting.

#### **Features and benefits**

 Compact and easy manoeuvrable full electric system